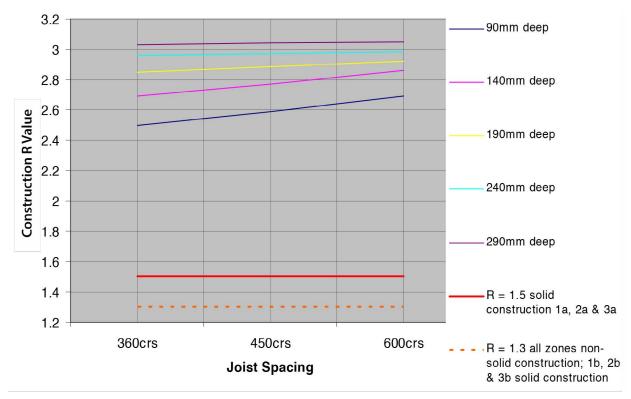

## Timber Joists with R2.6 Blanket Insulation

|                                     | Joist Spacing |        |        |
|-------------------------------------|---------------|--------|--------|
| Joist Depth                         | 360crs        | 450crs | 600crs |
| 90mm                                | 2.5           | 2.59   | 2.69   |
| 140mm                               | 2.69          | 2.77   | 2.86   |
| 190mm                               | 2.85          | 2.885  | 2.92   |
| 240mm                               | 2.96          | 2.97   | 2.98   |
| 290mm                               | 3.03          | 3.04   | 3.05   |
| Solid 1a, 2a & 3a                   | 1.5           | 1.5    | 1.5    |
| All non-solid; 1b, 2b<br>& 3b solid | 1.3           | 1.3    | 1.3    |

- 1. For open/exposed sub-floors. Add the R Values for ground under a suspended floor (see separate sheet) to the above figures.
- 2. Add floor covering R Values to the above figures.

## Construction R Values for Supercrete™ 75mm Soundfloor with Timber Joists & R2.6 Blanket

- 1. For open/exposed sub-floors. Add the R Values for ground under a suspended floor (see separate sheet) to the above figures.
- 2. Add floor covering R Values to the above figures.