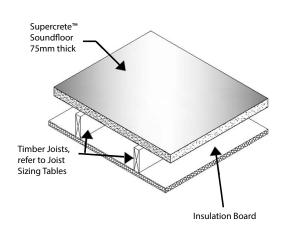

## Construction R Values for Supercrete™ 75mm Soundfloor with Timber Joists & R2.6 Blanket

- 1. For open/exposed sub-floors. Add the R Values for ground under a suspended floor (see separate sheet) to the above figures.
- 2. Add floor covering R Values to the above figures.